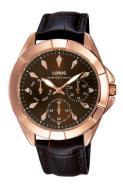

## Lorus ladies' watch RP636CX9 Specifications

**BUY NOW** 

This document contains all the specifications for the Lorus RP636CX9 ladies' watch. We at the DIALANDO® watch store offer a large selection of authentic watches from the best watch brands in the world.

| MATERIAL & COLOUR  |                 |
|--------------------|-----------------|
| Strap Material     | Real leather    |
| Strap Colour       | Brown           |
| Case Material      | Stainless steel |
| Case Colour        | Rose gold       |
| Case Surface       | Polished        |
| Colour of the dial | Brown           |
| Glass              | Mineral glass   |

| DETAILS         |                                  |
|-----------------|----------------------------------|
| Bezel           | Fixed                            |
| Case Bottom     | Stainless steel bottom (pressed) |
| Clasp           | Pin buckle                       |
| Lighting        | Luminous hands                   |
| Water resistant | 5 ATM                            |