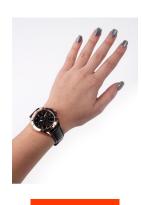

## Lorus ladies' watch RP636CX9 Specifications

**BUY NOW** 

This document contains all the specifications for the Lorus RP636CX9 ladies' watch. We at the DIALANDO® watch store offer a large selection of authentic watches from the best watch brands in the world.

| MEASURES                      |     |
|-------------------------------|-----|
| Case width [mm]               | 37  |
| Case thickness [mm]           | 8   |
| Lug width [mm]                | 18  |
| Max. wrist circumference [mm] | 195 |