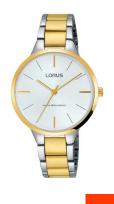

## Lorus ladies' watch RRS02WX9 Specifications

**BUY NOW** 

This document contains all the specifications for the Lorus RRS02WX9 ladies' watch. We at the DIALANDO® watch store offer a large selection of authentic watches from the best watch brands in the world.

| PRODUCT EXECUTION |                        |
|-------------------|------------------------|
| Display Type      | Analogue               |
| Movement type     | Quartz (Battery)       |
| Functions         | Hour / Second / Minute |

| MEASURES                      |     |
|-------------------------------|-----|
| Case width [mm]               | 33  |
| Case thickness [mm]           | 8   |
| Lug width [mm]                | 7   |
| Max. wrist circumference [mm] | 180 |

| MATERIAL & COLOUR  |                   |
|--------------------|-------------------|
| Strap Material     | Stainless steel   |
| Strap Colour       | Silver / Gold     |
| Case Material      | Stainless steel   |
| Case Colour        | Silver / Gold     |
| Case Surface       | Polished / Matted |
| Colour of the dial | Silver            |
| Glass              | Mineral glass     |
|                    |                   |
| DETAILS            |                   |
| Rezel              | Fixed             |

| DETAILS         |                                  |
|-----------------|----------------------------------|
| Bezel           | Fixed                            |
| Case Bottom     | Stainless steel bottom (pressed) |
| Clasp           | Folding clasp                    |
| Water resistant | 5 ATM                            |