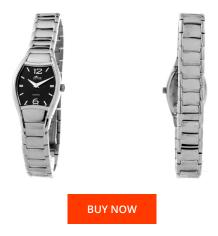

## **DIALANDO**<sup>®</sup>

Lotus ladies' watch 15282/3 Specifications

This document contains all the specifications for the Lotus 15282/3 ladies' watch. We at the DIALANDO® watch store offer a large selection of authentic watches from the best watch brands in the world. https://www.dialando.dk/

| RODUCT INFORMATION |                  | MATERIAL & COLOUR  |                 |
|--------------------|------------------|--------------------|-----------------|
| 1                  | 8430622343780    | Strap Material     | Stainless steel |
| ler                | Ladies           | Strap Colour       | Silver          |
| nty [years]        | 2                | Colour of the dial | Black           |
|                    |                  | Glass              | Mineral glass   |
|                    |                  |                    |                 |
| JCT EXECUTION      |                  | DETAILS            |                 |
| ау Туре            | Analogue         | Clasp              | Butterfly clasp |
| ent type           | Quartz (Battery) | Water resistant    | 5 ATM           |
|                    |                  |                    |                 |
| URES               |                  |                    |                 |
| width [mm]         | 20               |                    |                 |
| atn [mm]           | 20               |                    |                 |
|                    |                  |                    |                 |