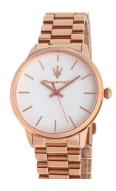

## Maserati ladies' watch R8853147506 Specifications

**BUY NOW** 

This document contains all the specifications for the Maserati Royale R8853147506 ladies' watch. We at the DIALANDO® watch store offer a large selection of authentic watches from the best watch brands in the world.

https://www.dialando.dk/

| PRODUCT INFORMATION | N                |
|---------------------|------------------|
| EAN                 | 8033288968276    |
| Gender              | Ladies           |
| Warranty [years]    | 2                |
| PRODUCT EXECUTION   |                  |
| Display Type        | Analogue         |
| Movement type       | Quartz (Battery) |
| MEASURES            |                  |
| Case width [mm]     | 36               |

| MATERIAL & COLOUR  |                 |
|--------------------|-----------------|
| Strap Material     | Stainless steel |
| Strap Colour       | Rose gold       |
| Colour of the dial | Silver          |
| Glass              | Mineral glass   |
| DETAILS            |                 |
| Clasp              | Folding clasp   |
| Water resistant    | 5 ATM           |