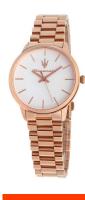

## Maserati ladies' watch R8853147506 Specifications

**BUY NOW** 

This document contains all the specifications for the Maserati Royale R8853147506 ladies' watch. We at the DIALANDO® watch store offer a large selection of authentic watches from the best watch brands in the world.

https://www.dialando.dk/

| PRODUCT INFORMATION | N                |
|---------------------|------------------|
| EAN                 | 8033288968276    |
| Gender              | Ladies           |
| Warranty [years]    | 2                |
| PRODUCT EXECUTION   |                  |
| Display Type        | Analogue         |
| Movement type       | Quartz (Battery) |
| MEASURES            |                  |
| Case width [mm]     | 36               |

| MATERIAL & COLOUR  |                 |
|--------------------|-----------------|
| Strap Material     | Stainless steel |
| Strap Colour       | Rose gold       |
| Colour of the dial | Silver          |
| Glass              | Mineral glass   |
| DETAILS            |                 |
| Clasp              | Folding clasp   |
| Water resistant    | 5 ATM           |