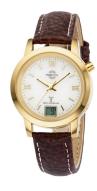

## Master Time ladies' watch MTLA-10299-13L Specifications

**BUY NOW** 

This document contains all the specifications for the Master Time Funk Basic Series MTLA-10299-13L ladies' watch. We at the DIALANDO® watch store offer a large selection of authentic watches from the best watch brands in the world.

https://www.dialando.dk/

Water resistant

| PRODUCT INFORMATION |                   |
|---------------------|-------------------|
| EAN                 | 4260091353911     |
| Gender              | Ladies            |
| Brand               | Master Time       |
| Collection          | Funk Basic Series |
| Warranty [years]    | 3                 |

| PRODUCT EXECUTION   |                                                                             |
|---------------------|-----------------------------------------------------------------------------|
| Display Type        | Digital / Analogue                                                          |
| Movement type       | Quartz (Battery)                                                            |
| Movement Name       | Empfang des Signals DCF 77 (Mainflingen / W313C / DE)                       |
| Functions           | Minute / Radio controlled clock / Perpetual calendar / Date / Hour / Second |
| MEASURES            |                                                                             |
| Case width [mm]     | 34                                                                          |
| Case thickness [mm] | 11                                                                          |
|                     |                                                                             |
| Lug width [mm]      | 16                                                                          |

| MATERIAL & COLOUR  |                                  |
|--------------------|----------------------------------|
| Strap Material     | Real leather                     |
| Strap Colour       | Brown                            |
| Case Material      | Stainless steel                  |
| Case Colour        | Gold                             |
| Case Surface       | Matted / Polished                |
| Colour of the dial | White                            |
| Glass              | Mineral glass                    |
| DETAILS            |                                  |
| Bezel              | Fixed                            |
| Case Bottom        | Stainless steel bottom (pressed) |
| Class              | BL L II                          |
| Clasp              | Pin buckle                       |