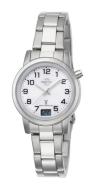

## Master Time ladies' watch MTLA-10301-12M Specifications

**BUY NOW** 

This document contains all the specifications for the Master Time Funk Basic Series MTLA-10301-12M ladies' watch. We at the DIALANDO® watch store offer a large selection of authentic watches from the best watch brands in the world.

| PRODUCT EXECUTION             |                                                                             |
|-------------------------------|-----------------------------------------------------------------------------|
| Display Type                  | Digital / Analogue                                                          |
| Movement type                 | Quartz (Battery)                                                            |
| Movement Name                 | DE) / Empfang des Signals DCF 77 (Mainflingen / W313C                       |
| Functions                     | Date / Hour / Second / Minute / Radio controlled clock / Perpetual calendar |
| MEASURES                      |                                                                             |
| Case width [mm]               | 34                                                                          |
| Case thickness [mm]           | 11                                                                          |
| Lug width [mm]                | 16                                                                          |
| Max. wrist circumference [mm] | 215                                                                         |

| MATERIAL & COLOUR  |                                   |
|--------------------|-----------------------------------|
| Strap Material     | Stainless steel                   |
| Strap Colour       | Silver                            |
| Case Material      | Stainless steel                   |
| Case Colour        | Silver                            |
| Case Surface       | Polished / Matted                 |
| Colour of the dial | White                             |
| Glass              | Mineral glass                     |
| DETAILS            |                                   |
| Bezel              | Fixed                             |
| Case Bottom        | Stainless steel bottom (pressed)  |
| Clasp              | Folding clasp                     |
| Lighting           | Luminous hands / Luminous indexes |