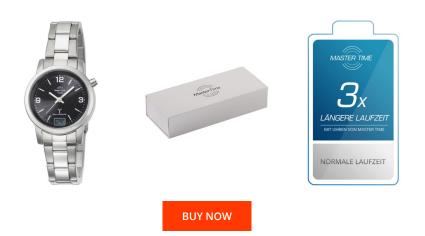

## Master Time ladies' watch MTLA-10303-21M Specifications

This document contains all the specifications for the Master Time MTLA-10303-21M ladies' watch. We at the DIALANDO® watch store offer a large selection of authentic watches from the best watch brands in the world. https://www.dialando.dk/

| PRODUCT INFORMATION |                   |  |
|---------------------|-------------------|--|
| EAN                 | 4260411150022     |  |
| Gender              | Ladies            |  |
| Brand               | Master Time       |  |
| Collection          | Funk Basic Series |  |
| Warranty [years]    | 3                 |  |

| MATERIAL & COLOUR  |                   |
|--------------------|-------------------|
| Strap Material     | Stainless steel   |
| Strap Colour       | Silver            |
| Case Material      | Stainless steel   |
| Case Colour        | Silver            |
| Case Surface       | Polished / Matted |
| Colour of the dial | Black             |
| Glass              | Mineral glass     |

| PRODUCT EXECUTION   |                                                                                |
|---------------------|--------------------------------------------------------------------------------|
| Display Type        | Digital / Analogue                                                             |
| Movement type       | Quartz (Battery)                                                               |
| Movement Name       | DE) / Empfang des Signals DCF 77 (Mainflingen /<br>W313C                       |
| Functions           | Date / Hour / Second / Minute / Radio controlled<br>clock / Perpetual calendar |
| MEASURES            |                                                                                |
| Case width [mm]     | 34                                                                             |
| Case thickness [mm] | 11                                                                             |
|                     |                                                                                |