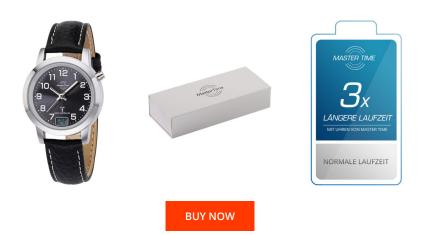

## Master Time ladies' watch MTLA-10577-24L Specifications

This document contains all the specifications for the Master Time Funk Basic Series MTLA-10577-24L ladies' watch. We at the DIALANDO® watch store offer a large selection of authentic watches from the best watch brands in the world. https://www.dialando.dk/

| MATERIAL & COLOUR  |                   |
|--------------------|-------------------|
| Strap Material     | Real leather      |
| Strap Colour       | Black             |
| Case Material      | Stainless steel   |
| Case Colour        | Silver            |
| Case Surface       | Matted / Polished |
| Colour of the dial | Black             |
| Glass              | Mineral glass     |

| PRODUCT EXECUTION |                                                                                |
|-------------------|--------------------------------------------------------------------------------|
| Display Type      | Digital / Analogue                                                             |
| Movement type     | Quartz (Battery)                                                               |
| Movement Name     | Empfang des Signals DCF 77 (Mainflingen / W313C / DE)                          |
| Functions         | Minute / Radio controlled clock / Perpetual calendar<br>/ Date / Hour / Second |
| MEASURES          |                                                                                |
| Case width [mm]   | 3/                                                                             |