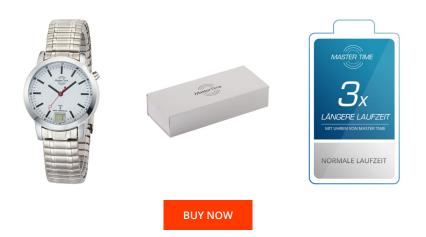

## Master Time ladies' watch MTLA-10591-11M Specifications

This document contains all the specifications for the Master Time Funk Basic Series Bahnhofsuhr MTLA-10591-11M ladies' watch. We at the DIALANDO® watch store offer a large selection of authentic watches from the best watch brands in the world. https://www.dialando.dk/

| PRODUCT INFORMATION |                               |  |
|---------------------|-------------------------------|--|
| EAN                 | 4260503030546                 |  |
| Gender              | Ladies                        |  |
| Brand               | Master Time                   |  |
| Collection          | Funk Basic Series Bahnhofsuhr |  |
| Warranty [years]    | 3                             |  |

| MATERIAL & COLOUR  |                   |
|--------------------|-------------------|
| Strap Material     | Stainless steel   |
| Strap Colour       | Silver            |
| Case Material      | Stainless steel   |
| Case Colour        | Silver            |
| Case Surface       | Polished / Matted |
| Colour of the dial | White             |
| Glass              | Mineral glass     |