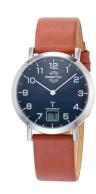

## Master Time ladies' watch MTLS-10660-91L Specifications

**BUY NOW** 

This document contains all the specifications for the Master Time Funk Advanced Series MTLS-10660-91L ladies' watch. We at the DIALANDO® watch store offer a large selection of authentic watches from the best watch brands in the world.

| MATERIAL & COLOUR  |                   |
|--------------------|-------------------|
| Strap Material     | Real leather      |
| Strap Colour       | Brown             |
| Case Material      | Stainless steel   |
| Case Colour        | Silver            |
| Case Surface       | Polished / Matted |
| Colour of the dial | Blue              |
| Glass              | Mineral glass     |
|                    |                   |
| DETAILS            |                   |
| Bezel              | Fixed             |
|                    |                   |