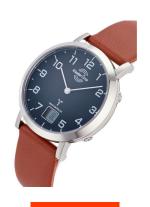

## Master Time ladies' watch MTLS-10660-91L Specifications

**BUY NOW** 

This document contains all the specifications for the Master Time Funk Advanced Series MTLS-10660-91L ladies' watch. We at the DIALANDO® watch store offer a large selection of authentic watches from the best watch brands in the world.

| MATERIAL & COLOUR  |                   |
|--------------------|-------------------|
| Strap Material     | Real leather      |
| Strap Colour       | Brown             |
| Case Material      | Stainless steel   |
| Case Colour        | Silver            |
| Case Surface       | Polished / Matted |
| Colour of the dial | Blue              |
| Glass              | Mineral glass     |
|                    |                   |
| DETAILS            |                   |
| Bezel              | Fixed             |
|                    |                   |