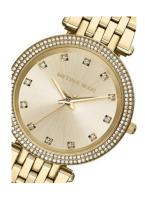

## ladies' watch MK3216 Specifications

**BUY NOW** 

This document contains all the specifications for the Michael Kors MK3216 ladies' watch. We at the DIALANDO® watch store offer a large selection of authentic watches from the best watch brands in the world.

| MATERIAL & COLOUR  |                 |
|--------------------|-----------------|
| Strap Material     | Stainless steel |
| Strap Colour       | Gold            |
| Colour of the dial | Gold            |
| Stone type         | Zirconia        |
| Glass              | Mineral glass   |
| DETAILS            |                 |
| Numerals           | Index marks     |