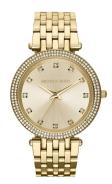

## ladies' watch MK3216 Specifications

**BUY NOW** 

This document contains all the specifications for the Michael Kors MK3216 ladies' watch. We at the DIALANDO® watch store offer a large selection of authentic watches from the best watch brands in the world.

| MATERIAL & COLOUR  |                 |
|--------------------|-----------------|
| Strap Material     | Stainless steel |
| Strap Colour       | Gold            |
| Colour of the dial | Gold            |
| Stone type         | Zirconia        |
| Glass              | Mineral glass   |
| DETAILS            |                 |
| Numerals           | Index marks     |