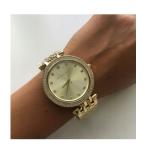

## ladies' watch MK3216 Specifications

**BUY NOW** 

This document contains all the specifications for the Michael Kors MK3216 ladies' watch. We at the DIALANDO® watch store offer a large selection of authentic watches from the best watch brands in the world.

| MATERIAL & COLOUR  |                 |
|--------------------|-----------------|
| Strap Material     | Stainless steel |
| Strap Colour       | Gold            |
| Colour of the dial | Gold            |
| Stone type         | Zirconia        |
| Glass              | Mineral glass   |
| DETAILS            |                 |
| Numerals           | Index marks     |