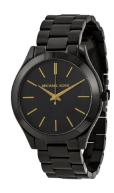

## ladies' watch MK3221 Specifications

**BUY NOW** 

This document contains all the specifications for the Michael Kors MK3221 ladies' watch. We at the DIALANDO® watch store offer a large selection of authentic watches from the best watch brands in the world.

https://www.dialando.dk/

| PRODUCT INFORMATION |                  |
|---------------------|------------------|
| EAN                 | 0796483035829    |
| Gender              | Ladies           |
| Brand               | Michael Kors     |
| Collection          | Slim Runway      |
| Warranty [years]    | 2                |
| PRODUCT EXECUTION   |                  |
| Display Type        | Analogue         |
| Movement type       | Quartz (Battery) |
| MEASURES            |                  |
| Case width [mm]     | 42               |

| MATERIAL & COLOUR  |                 |
|--------------------|-----------------|
| Strap Material     | Stainless steel |
| Strap Colour       | Black           |
| Colour of the dial | Black           |
| Glass              | Mineral glass   |
|                    |                 |
| DETAILS            |                 |