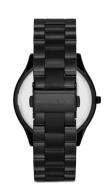

## ladies' watch MK3221 Specifications

**BUY NOW** 

This document contains all the specifications for the Michael Kors MK3221 ladies' watch. We at the DIALANDO® watch store offer a large selection of authentic watches from the best watch brands in the world.

https://www.dialando.dk/

| PRODUCT INFORMATION |                  |
|---------------------|------------------|
| EAN                 | 0796483035829    |
| Gender              | Ladies           |
| Brand               | Michael Kors     |
| Collection          | Slim Runway      |
| Warranty [years]    | 2                |
| PRODUCT EXECUTION   |                  |
| Display Type        | Analogue         |
| Movement type       | Quartz (Battery) |
| MEASURES            |                  |
| Case width [mm]     | 42               |

| MATERIAL & COLOUR  |                 |
|--------------------|-----------------|
| Strap Material     | Stainless steel |
| Strap Colour       | Black           |
| Colour of the dial | Black           |
| Glass              | Mineral glass   |
|                    |                 |
| DETAILS            |                 |