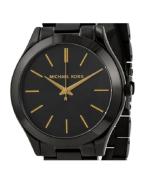

## ladies' watch MK3221 Specifications

**BUY NOW** 

This document contains all the specifications for the Michael Kors MK3221 ladies' watch. We at the DIALANDO® watch store offer a large selection of authentic watches from the best watch brands in the world.

https://www.dialando.dk/

| PRODUCT INFORMATION |                  |
|---------------------|------------------|
| EAN                 | 0796483035829    |
| Gender              | Ladies           |
| Brand               | Michael Kors     |
| Collection          | Slim Runway      |
| Warranty [years]    | 2                |
| PRODUCT EXECUTION   |                  |
| Display Type        | Analogue         |
| Movement type       | Quartz (Battery) |
| MEASURES            |                  |
| Case width [mm]     | 42               |

| MATERIAL & COLOUR  |                 |
|--------------------|-----------------|
| Strap Material     | Stainless steel |
| Strap Colour       | Black           |
| Colour of the dial | Black           |
| Glass              | Mineral glass   |
|                    |                 |
| DETAILS            |                 |