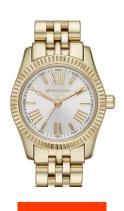

## ladies' watch MK3229 Specifications

**BUY NOW** 

This document contains all the specifications for the Michael Kors MK3229 ladies' watch. We at the DIALANDO® watch store offer a large selection of authentic watches from the best watch brands in the world.

https://www.dialando.dk/

| PRODUCT INFORMATION |                  |
|---------------------|------------------|
| EAN                 | 0796483035898    |
| Gender              | Ladies           |
| Brand               | Michael Kors     |
| Collection          | Lexington        |
| Warranty [years]    | 2                |
| PRODUCT EXECUTION   |                  |
| Display Type        | Analogue         |
| Movement type       | Quartz (Battery) |
| MEASURES            |                  |
|                     |                  |

| MATERIAL & COLOUR  |                 |
|--------------------|-----------------|
| Strap Material     | Stainless steel |
| Strap Colour       | Gold            |
| Colour of the dial | Silver          |
| Glass              | Mineral glass   |
| DETAILS            |                 |
| Numerals           | Roman numerals  |