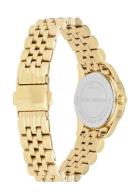

## ladies' watch MK3229 Specifications

**BUY NOW** 

This document contains all the specifications for the Michael Kors MK3229 ladies' watch. We at the DIALANDO® watch store offer a large selection of authentic watches from the best watch brands in the world.

https://www.dialando.dk/

| PRODUCT INFORMATION |                  |
|---------------------|------------------|
| EAN                 | 0796483035898    |
| Gender              | Ladies           |
| Brand               | Michael Kors     |
| Collection          | Lexington        |
| Warranty [years]    | 2                |
| PRODUCT EXECUTION   |                  |
| Display Type        | Analogue         |
| Movement type       | Quartz (Battery) |
| MEASURES            |                  |
|                     |                  |

| MATERIAL & COLOUR  |                 |
|--------------------|-----------------|
| Strap Material     | Stainless steel |
| Strap Colour       | Gold            |
| Colour of the dial | Silver          |
| Glass              | Mineral glass   |
| DETAILS            |                 |
| Numerals           | Roman numerals  |