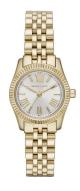

## ladies' watch MK3229 Specifications

**BUY NOW** 

This document contains all the specifications for the Michael Kors MK3229 ladies' watch. We at the DIALANDO® watch store offer a large selection of authentic watches from the best watch brands in the world.

https://www.dialando.dk/

| PRODUCT INFORMATION |                  |
|---------------------|------------------|
| EAN                 | 0796483035898    |
| Gender              | Ladies           |
| Brand               | Michael Kors     |
| Collection          | Lexington        |
| Warranty [years]    | 2                |
| PRODUCT EXECUTION   |                  |
| Display Type        | Analogue         |
| Movement type       | Quartz (Battery) |
| MEASURES            |                  |
|                     |                  |

| MATERIAL & COLOUR  |                 |
|--------------------|-----------------|
| Strap Material     | Stainless steel |
| Strap Colour       | Gold            |
| Colour of the dial | Silver          |
| Glass              | Mineral glass   |
| DETAILS            |                 |
| Numerals           | Roman numerals  |