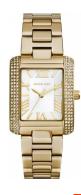

## ladies' watch MK3324 Specifications

**BUY NOW** 

This document contains all the specifications for the Michael Kors MK3324 ladies' watch. We at the DIALANDO® watch store offer a large selection of authentic watches from the best watch brands in the world.

| MATERIAL & COLOUR  |                 |
|--------------------|-----------------|
| Strap Material     | Stainless steel |
| Strap Colour       | Gold            |
| Colour of the dial | White           |
| Glass              | Mineral glass   |
| DETAILS            |                 |
| Numerals           | Roman numerals  |