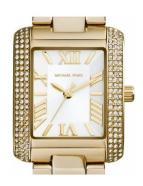

## ladies' watch MK3324 Specifications

**BUY NOW** 

This document contains all the specifications for the Michael Kors MK3324 ladies' watch. We at the DIALANDO® watch store offer a large selection of authentic watches from the best watch brands in the world.

| MATERIAL & COLOUR  |                 |
|--------------------|-----------------|
| Strap Material     | Stainless steel |
| Strap Colour       | Gold            |
| Colour of the dial | White           |
| Glass              | Mineral glass   |
| DETAILS            |                 |
| Numerals           | Roman numerals  |