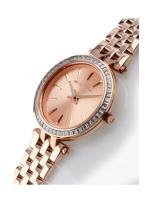

## ladies' watch MK3366 Specifications

**BUY NOW** 

This document contains all the specifications for the Michael Kors MK3366 ladies' watch. We at the DIALANDO® watch store offer a large selection of authentic watches from the best watch brands in the world.

| MATERIAL & COLOUR  |                 |
|--------------------|-----------------|
| Strap Material     | Stainless steel |
| Strap Colour       | Rose gold       |
| Case Material      | Stainless steel |
| Case Colour        | Rose gold       |
| Case Surface       | Polished        |
| Colour of the dial | Rose gold       |
| Glass              | Mineral glass   |

| DETAILS         |                                  |
|-----------------|----------------------------------|
| Bezel           | Fixed                            |
| Case Bottom     | Stainless steel bottom (pressed) |
| Clasp           | Folding clasp                    |
| Numerals        | Index marks                      |
| Water resistant | 5 ATM                            |