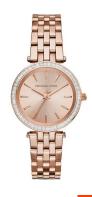

## ladies' watch MK3366 Specifications

**BUY NOW** 

This document contains all the specifications for the Michael Kors MK3366 ladies' watch. We at the DIALANDO® watch store offer a large selection of authentic watches from the best watch brands in the world.

| MATERIAL & COLOUR  |                 |
|--------------------|-----------------|
| Strap Material     | Stainless steel |
| Strap Colour       | Rose gold       |
| Case Material      | Stainless steel |
| Case Colour        | Rose gold       |
| Case Surface       | Polished        |
| Colour of the dial | Rose gold       |
| Glass              | Mineral glass   |

| DETAILS         |                                  |
|-----------------|----------------------------------|
| Bezel           | Fixed                            |
| Case Bottom     | Stainless steel bottom (pressed) |
| Clasp           | Folding clasp                    |
| Numerals        | Index marks                      |
| Water resistant | 5 ATM                            |