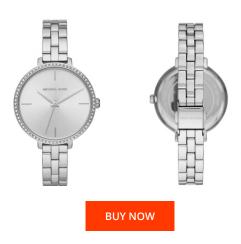

## ladies' watch MK4398 Specifications

This document contains all the specifications for the Michael Kors MK4398 ladies' watch. We at the DIALANDO® watch store offer a large selection of authentic watches from the best watch brands in the world.

| MATERIAL & COLOUR  |                 |
|--------------------|-----------------|
| Strap Material     | Stainless steel |
| Strap Colour       | Silver          |
| Colour of the dial | Silver          |
| Glass              | Mineral glass   |
| DETAILS            |                 |
| Water resistant    | 3 ATM           |