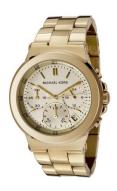

## ladies' watch MK5222 Specifications

**BUY NOW** 

This document contains all the specifications for the Michael Kors MK5222 ladies' watch. We at the DIALANDO® watch store offer a large selection of authentic watches from the best watch brands in the world.

https://www.dialando.dk/

| PRODUCT INFORMATION | N                |
|---------------------|------------------|
| EAN                 | 4048803684559    |
| Gender              | Ladies           |
| Brand               | Michael Kors     |
| Collection          | Runway           |
| Warranty [years]    | 2                |
| PRODUCT EXECUTION   |                  |
| Display Type        | Analogue         |
| Movement type       | Quartz (Battery) |
| Functions           | Chronograph      |
| MEASURES            |                  |
| Case width [mm]     | 38               |

| MATERIAL & COLOUR  |                 |
|--------------------|-----------------|
| Strap Material     | Stainless steel |
| Strap Colour       | Gold            |
| Colour of the dial | White           |
| Glass              | Mineral glass   |
| DETAILS            |                 |
| Numerals           | Arabic numerals |