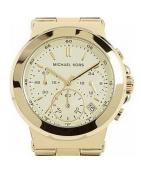

## ladies' watch MK5222 Specifications

**BUY NOW** 

This document contains all the specifications for the Michael Kors MK5222 ladies' watch. We at the DIALANDO® watch store offer a large selection of authentic watches from the best watch brands in the world.

https://www.dialando.dk/

| PRODUCT INFORMATION | N                |
|---------------------|------------------|
| EAN                 | 4048803684559    |
| Gender              | Ladies           |
| Brand               | Michael Kors     |
| Collection          | Runway           |
| Warranty [years]    | 2                |
| PRODUCT EXECUTION   |                  |
| Display Type        | Analogue         |
| Movement type       | Quartz (Battery) |
| Functions           | Chronograph      |
| MEASURES            |                  |
| Case width [mm]     | 38               |

| MATERIAL & COLOUR  |                 |
|--------------------|-----------------|
| Strap Material     | Stainless steel |
| Strap Colour       | Gold            |
| Colour of the dial | White           |
| Glass              | Mineral glass   |
| DETAILS            |                 |
| Numerals           | Arabic numerals |