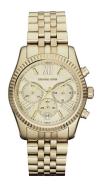

## ladies' watch MK5556 Specifications

**BUY NOW** 

This document contains all the specifications for the Michael Kors MK5556 ladies' watch. We at the DIALANDO® watch store offer a large selection of authentic watches from the best watch brands in the world.

https://www.dialando.dk/

| PRODUCT INFORMATIC | N                |
|--------------------|------------------|
| EAN                | 0691464799427    |
| Gender             | Ladies           |
| Brand              | Michael Kors     |
| Collection         | Lexington        |
| Warranty [years]   | 2                |
| PRODUCT EXECUTION  |                  |
| Display Type       | Analogue         |
| Movement type      | Quartz (Battery) |
| Functions          | Chronograph      |
| MEASURES           |                  |
| Case width [mm]    | 38               |

| MATERIAL & COLOUR  |                 |
|--------------------|-----------------|
| Strap Material     | Stainless steel |
| Strap Colour       | Gold            |
| Colour of the dial | Gold            |
| Glass              | Mineral glass   |
| DETAILS            |                 |
| Numerals           | Roman numerals  |
| Water resistant    | 10 ATM          |