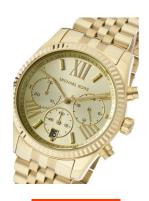

## ladies' watch MK5556 Specifications

**BUY NOW** 

This document contains all the specifications for the Michael Kors MK5556 ladies' watch. We at the DIALANDO® watch store offer a large selection of authentic watches from the best watch brands in the world.

https://www.dialando.dk/

| PRODUCT INFORMATIC | N                |
|--------------------|------------------|
| EAN                | 0691464799427    |
| Gender             | Ladies           |
| Brand              | Michael Kors     |
| Collection         | Lexington        |
| Warranty [years]   | 2                |
| PRODUCT EXECUTION  |                  |
| Display Type       | Analogue         |
| Movement type      | Quartz (Battery) |
| Functions          | Chronograph      |
| MEASURES           |                  |
| Case width [mm]    | 38               |

| MATERIAL & COLOUR  |                 |
|--------------------|-----------------|
| Strap Material     | Stainless steel |
| Strap Colour       | Gold            |
| Colour of the dial | Gold            |
| Glass              | Mineral glass   |
| DETAILS            |                 |
| Numerals           | Roman numerals  |
| Water resistant    | 10 ATM          |