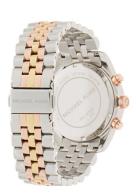

https://www.dialando.dk/

| PRODUCT INFORMATIO | N                |
|--------------------|------------------|
| EAN                | 0691464950477    |
| Gender             | Ladies           |
| Brand              | Michael Kors     |
| Collection         | Lexington        |
| Warranty [years]   | 2                |
| PRODUCT EXECUTION  |                  |
| Display Type       | Analogue         |
| Movement type      | Quartz (Battery) |
| Functions          | Chronograph      |
| MEASURES           |                  |
| Case width [mm]    | 38               |

| MATERIAL & COLOUR  |                 |
|--------------------|-----------------|
| Strap Material     | Stainless steel |
| Strap Colour       | Gold            |
| Colour of the dial | Silver          |
| Glass              | Mineral glass   |
| DETAILS            |                 |
| Numerals           | Roman numerals  |