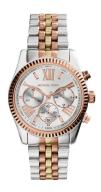

https://www.dialando.dk/

| PRODUCT INFORMATIO | N                |
|--------------------|------------------|
| EAN                | 0691464950477    |
| Gender             | Ladies           |
| Brand              | Michael Kors     |
| Collection         | Lexington        |
| Warranty [years]   | 2                |
| PRODUCT EXECUTION  |                  |
| Display Type       | Analogue         |
| Movement type      | Quartz (Battery) |
| Functions          | Chronograph      |
| MEASURES           |                  |
| Case width [mm]    | 38               |

| MATERIAL & COLOUR  |                 |
|--------------------|-----------------|
| Strap Material     | Stainless steel |
| Strap Colour       | Gold            |
| Colour of the dial | Silver          |
| Glass              | Mineral glass   |
| DETAILS            |                 |
| Numerals           | Roman numerals  |