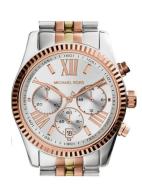

https://www.dialando.dk/

| PRODUCT INFORMATIO | N                |
|--------------------|------------------|
| EAN                | 0691464950477    |
| Gender             | Ladies           |
| Brand              | Michael Kors     |
| Collection         | Lexington        |
| Warranty [years]   | 2                |
| PRODUCT EXECUTION  |                  |
| Display Type       | Analogue         |
| Movement type      | Quartz (Battery) |
| Functions          | Chronograph      |
| MEASURES           |                  |
| Case width [mm]    | 38               |

| MATERIAL & COLOUR  |                 |
|--------------------|-----------------|
| Strap Material     | Stainless steel |
| Strap Colour       | Gold            |
| Colour of the dial | Silver          |
| Glass              | Mineral glass   |
| DETAILS            |                 |
| Numerals           | Roman numerals  |