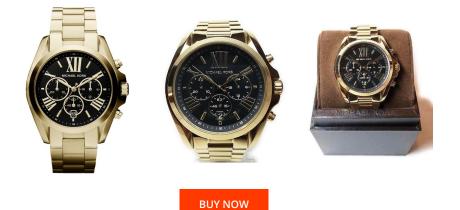

ladies' watch MK5739 Specifications

This document contains all the specifications for the Michael Kors MK5739 ladies' watch. We at the DIALANDO® watch store offer a large selection of authentic watches from the best watch brands in the world. https://www.dialando.dk/

| PRODUCT INFORMATION |                  |
|---------------------|------------------|
| EAN                 | 0691464951542    |
| Gender              | Ladies           |
| Brand               | Michael Kors     |
| Collection          | Bradshaw         |
| Warranty [years]    | 2                |
| PRODUCT EXECUTION   |                  |
| Display Type        | Analogue         |
| Movement type       | Quartz (Battery) |
|                     | -                |

| MATERIAL & COLOUR  |                 |
|--------------------|-----------------|
| Strap Material     | Stainless steel |
| Strap Colour       | Gold            |
| Colour of the dial | Gold            |
| Glass              | Mineral glass   |

## DETAILS

Numerals

Roman numerals

## MEASURES

Case width [mm]

43