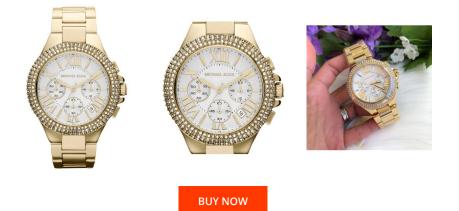

| PRODUCT INFORMATION |                  |
|---------------------|------------------|
| EAN                 | 0691464005023    |
| Gender              | Ladies           |
| Brand               | Michael Kors     |
| Collection          | Bradshaw         |
| Warranty [years]    | 2                |
| PRODUCT EXECUTION   |                  |
| Display Type        | Analogue         |
| Movement type       | Quartz (Battery) |
| Functions           | Chronograph      |

| MATERIAL & COLOUR  |                 |
|--------------------|-----------------|
| Strap Material     | Stainless steel |
| Strap Colour       | Gold            |
| Colour of the dial | White           |
| Glass              | Mineral glass   |

## DETAILS

Numerals

Roman numerals

## MEASURES

Case width [mm]

43