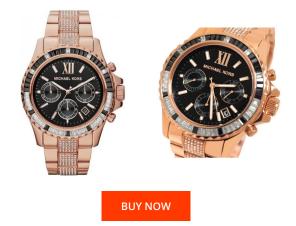

| PRODUCT INFORMATION |                  |
|---------------------|------------------|
| EAN                 | 4053858102804    |
| Gender              | Ladies           |
| Brand               | Michael Kors     |
| Collection          | Everest          |
| Warranty [years]    | 2                |
| PRODUCT EXECUTION   |                  |
| Display Type        | Analogue         |
| Movement type       | Quartz (Battery) |
| Functions           | Chronograph      |

| MATERIAL & COLOUR  |                 |
|--------------------|-----------------|
| Strap Material     | Stainless steel |
| Strap Colour       | Rose gold       |
| Colour of the dial | Black           |
| Glass              | Mineral glass   |

## DETAILS

Numerals

Index marks / Arabic numerals