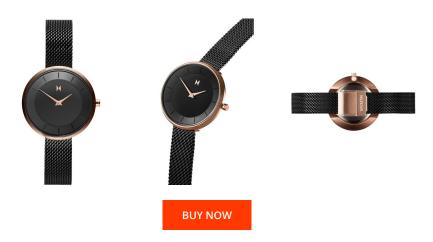

## MVMT ladies' watch FB01-BL Specifications

This document contains all the specifications for the MVMT MOD FB01-BL ladies' watch. We at the DIALANDO® watch store offer a large selection of authentic watches from the best watch brands in the world.

| MATERIAL & COLOUR  |                                             |
|--------------------|---------------------------------------------|
| Strap Material     | Stainless steel                             |
| Strap Colour       | Black                                       |
| Case Material      | Stainless steel                             |
| Case Colour        | Rose gold                                   |
| Case Surface       | Polished / Matted                           |
| Colour of the dial | Black                                       |
| Glass              | Mineral glass                               |
|                    |                                             |
| DETAILS            |                                             |
| Bezel              | Fixed                                       |
|                    |                                             |
| Case Bottom        | Stainless steel bottom (pressed)            |
| Case Bottom Clasp  | Stainless steel bottom (pressed) Pin buckle |