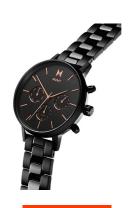

## MVMT ladies' watch FC01-BL Specifications

**BUY NOW** 

This document contains all the specifications for the MVMT Nova FC01-BL ladies' watch. We at the DIALANDO® watch store offer a large selection of authentic watches from the best watch brands in the world.

https://www.dialando.dk/

| PRODUCT INFORMATION |               |  |
|---------------------|---------------|--|
| EAN                 | 7613272329415 |  |
| Gender              | Ladies        |  |
| Brand               | MVMT          |  |
| Collection          | Nova          |  |
| Warranty [vears]    | 2             |  |

| PRODUCT EXECUTION         |                                                              |
|---------------------------|--------------------------------------------------------------|
| Display Type              | Analogue                                                     |
| Movement type             | Quartz (Battery)                                             |
| Movement Name             | Miyota                                                       |
| Functions                 | Date / 24-Hour / Day of the week / Hour / Second /<br>Minute |
|                           |                                                              |
| MEASURES                  |                                                              |
| MEASURES  Case width [mm] | 38                                                           |
|                           | 38<br>10                                                     |
| Case width [mm]           |                                                              |

| MATERIAL & COLOUR  |                                  |
|--------------------|----------------------------------|
| Strap Material     | Stainless steel                  |
| Strap Colour       | Black                            |
| Case Material      | Stainless steel                  |
| Case Colour        | Black                            |
| Case Surface       | Matted / Polished                |
| Colour of the dial | Black                            |
| Glass              | Mineral glass                    |
| DETAILS            |                                  |
| Bezel              | Fixed                            |
| Case Bottom        | Stainless steel bottom (pressed) |