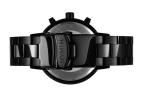

| MATERIAL & COLOUR  |                                  |
|--------------------|----------------------------------|
| Strap Material     | Stainless steel                  |
| Strap Colour       | Black                            |
| Case Material      | Stainless steel                  |
| Case Colour        | Black                            |
| Case Surface       | Matted / Polished                |
| Colour of the dial | Black                            |
| Glass              | Mineral glass                    |
| DETAILS            |                                  |
| Bezel              | Fixed                            |
| Case Bottom        | Stainless steel bottom (pressed) |

Folding clasp 5 ATM

Water resistant