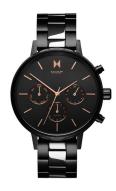

## MVMT ladies' watch FC01-BL Specifications

**BUY NOW** 

This document contains all the specifications for the MVMT Nova FC01-BL ladies' watch. We at the DIALANDO® watch store offer a large selection of authentic watches from the best watch brands in the world.

https://www.dialando.dk/

| PRODUCT INFORMATION |               |  |
|---------------------|---------------|--|
| EAN                 | 7613272329415 |  |
| Gender              | Ladies        |  |
| Brand               | MVMT          |  |
| Collection          | Nova          |  |
| Warranty [vears]    | 2             |  |

| PRODUCT EXECUTION         |                                                              |
|---------------------------|--------------------------------------------------------------|
| Display Type              | Analogue                                                     |
| Movement type             | Quartz (Battery)                                             |
| Movement Name             | Miyota                                                       |
| Functions                 | Date / 24-Hour / Day of the week / Hour / Second /<br>Minute |
|                           |                                                              |
| MEASURES                  |                                                              |
| MEASURES  Case width [mm] | 38                                                           |
|                           | 38<br>10                                                     |
| Case width [mm]           |                                                              |

| MATERIAL & COLOUR  |                                  |
|--------------------|----------------------------------|
| Strap Material     | Stainless steel                  |
| Strap Colour       | Black                            |
| Case Material      | Stainless steel                  |
| Case Colour        | Black                            |
| Case Surface       | Matted / Polished                |
| Colour of the dial | Black                            |
| Glass              | Mineral glass                    |
| DETAILS            |                                  |
| Bezel              | Fixed                            |
| Case Bottom        | Stainless steel bottom (pressed) |