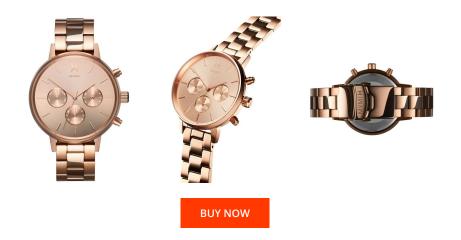

## **DIALANDO**<sup>®</sup>

MVMT ladies' watch FC01-RG Specifications

This document contains all the specifications for the MVMT Nova FC01-RG ladies' watch. We at the DIALANDO® watch store offer a large selection of authentic watches from the best watch brands in the world. https://www.dialando.dk/

| MATERIAL & COLOUR  |                   |
|--------------------|-------------------|
| Strap Material     | Stainless steel   |
| Strap Colour       | Rose gold         |
| Case Material      | Stainless steel   |
| Case Colour        | Rose gold         |
| Case Surface       | Polished / Matted |
| Colour of the dial | Rose gold         |
| Glass              | Mineral glass     |

| PRODUCT EXECUTION   |                                                              |
|---------------------|--------------------------------------------------------------|
| Display Type        | Analogue                                                     |
| Movement type       | Quartz (Battery)                                             |
| Movement Name       | Miyota                                                       |
| Functions           | Minute / Date / 24-Hour / Day of the week / Hour /<br>Second |
| MEASURES            |                                                              |
| Case width [mm]     | 38                                                           |
| Case thickness [mm] | 10                                                           |
| Lug width [mm]      | 16                                                           |
|                     |                                                              |

| DETAILS         |                                  |
|-----------------|----------------------------------|
| Bezel           | Fixed                            |
| Case Bottom     | Stainless steel bottom (pressed) |
| Clasp           | Folding clasp                    |
| Water resistant | 5 ATM                            |