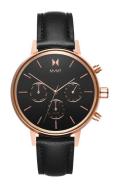

## MVMT ladies' watch FC01-RGBL Specifications

**BUY NOW** 

This document contains all the specifications for the MVMT Nova FC01-RGBL ladies' watch. We at the DIALANDO® watch store offer a large selection of authentic watches from the best watch brands in the world.

| PRODUCT EXECUTION         |                                                              |
|---------------------------|--------------------------------------------------------------|
| Display Type              | Analogue                                                     |
| Movement type             | Quartz (Battery)                                             |
| Movement Name             | Miyota                                                       |
| Functions                 | Date / 24-Hour / Day of the week / Hour / Second /<br>Minute |
|                           |                                                              |
| MEASURES                  |                                                              |
| MEASURES  Case width [mm] | 38                                                           |
|                           | 38<br>10                                                     |
| Case width [mm]           |                                                              |

| MATERIAL & COLOUR  |                   |
|--------------------|-------------------|
| Strap Material     | Real leather      |
| Strap Colour       | Black             |
| Case Material      | Stainless steel   |
| Case Colour        | Rose gold         |
| Case Surface       | Matted / Polished |
| Colour of the dial | Black             |
| Glass              | Mineral glass     |
| DETAILS            |                   |
| Bezel              | Fixed             |
|                    |                   |