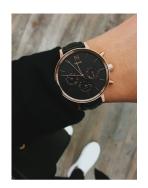

## MVMT ladies' watch FC01-RGBL Specifications

**BUY NOW** 

This document contains all the specifications for the MVMT Nova FC01-RGBL ladies' watch. We at the DIALANDO® watch store offer a large selection of authentic watches from the best watch brands in the world.

| MATERIAL & COLOUR  |                   |
|--------------------|-------------------|
| Strap Material     | Real leather      |
| Strap Colour       | Black             |
| Case Material      | Stainless steel   |
| Case Colour        | Rose gold         |
| Case Surface       | Matted / Polished |
| Colour of the dial | Black             |
| Glass              | Mineral glass     |
| DETAILS            |                   |
| Bezel              | Fixed             |
|                    |                   |