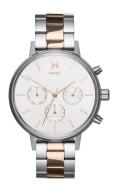

## MVMT ladies' watch FC01-S Specifications

BEISPIELBOX

**BUY NOW** 

This document contains all the specifications for the MVMT Nova FC01-S ladies' watch. We at the DIALANDO® watch store offer a large selection of authentic watches from the best watch brands in the world.

| PRODUCT EXECUTION         |                                                           |
|---------------------------|-----------------------------------------------------------|
| Display Type              | Analogue                                                  |
| Movement type             | Quartz (Battery)                                          |
| Movement Name             | Miyota                                                    |
| Functions                 | Hour / Second / Minute / Date / 24-Hour / Day of the week |
|                           |                                                           |
| MEASURES                  |                                                           |
| MEASURES  Case width [mm] | 38                                                        |
|                           | 38<br>10                                                  |
| Case width [mm]           |                                                           |

| MATERIAL & COLOUR  |                    |
|--------------------|--------------------|
| Strap Material     | Stainless steel    |
| Strap Colour       | Silver / Rose gold |
| Case Material      | Stainless steel    |
| Case Colour        | Silver             |
| Case Surface       | Polished / Matted  |
| Colour of the dial | White              |
| Glass              | Mineral glass      |
|                    |                    |
| DETAILS            |                    |
| Bezel              | Fixed              |
|                    |                    |