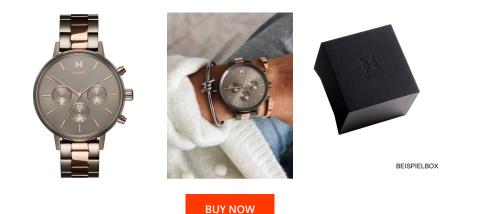

| PRODUCT INFORMATION |               |
|---------------------|---------------|
| EAN                 | 7613272329484 |
| Gender              | Ladies        |
| Brand               | MVMT          |
| Collection          | Nova          |
| Warranty [years]    | 2             |

| MATERIAL & COLOUR  |                            |
|--------------------|----------------------------|
| Strap Material     | Titanium / Stainless steel |
| Strap Colour       | Rose gold                  |
| Case Material      | Titanium / Stainless steel |
| Case Colour        | Rose gold                  |
| Case Surface       | Polished / Matted          |
| Colour of the dial | Brown                      |
| Glass              | Mineral glass              |
|                    |                            |

| PRODUCT EXECUTION           |                                                           |
|-----------------------------|-----------------------------------------------------------|
| Display Type                | Analogue                                                  |
| Movement type               | Quartz (Battery)                                          |
| Movement Name               | Miyota                                                    |
| Functions                   | Hour / Second / Minute / Date / 24-Hour / Day of the week |
|                             |                                                           |
| MEASURES                    |                                                           |
| MEASURES<br>Case width [mm] | 38                                                        |
|                             | 38<br>10                                                  |
| Case width [mm]             |                                                           |