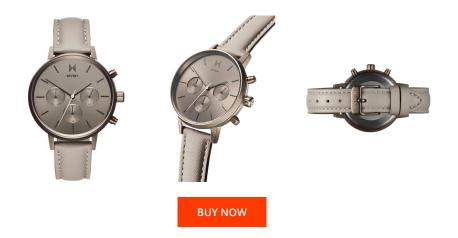

| PRODUCT INFORMATION |               |  |
|---------------------|---------------|--|
| EAN                 | 7613272329491 |  |
| Gender              | Ladies        |  |
| Brand               | MVMT          |  |
| Collection          | Nova          |  |
| Warranty [years]    | 2             |  |

| MATERIAL & COLOUR  |                            |
|--------------------|----------------------------|
| Strap Material     | Real leather               |
| Strap Colour       | Grey                       |
| Case Material      | Titanium / Stainless steel |
| Case Colour        | Grey                       |
| Case Surface       | Polished / Matted          |
| Colour of the dial | Grey                       |
| Glass              | Mineral glass              |
|                    |                            |

| PRODUCT EXECUTION   |                                                              |
|---------------------|--------------------------------------------------------------|
| Display Type        | Analogue                                                     |
| Movement type       | Quartz (Battery)                                             |
| Movement Name       | Miyota                                                       |
| Functions           | Date / 24-Hour / Day of the week / Hour / Second /<br>Minute |
| MEASURES            |                                                              |
| Case width [mm]     | 38                                                           |
| Case thickness [mm] | 10                                                           |
| Lug width [mm]      | 16                                                           |
|                     |                                                              |

Max. wrist circumference [mm] 180 DETAILS Bezel Fixed Case Bottom Stainless steel bottom (pressed) Clasp Pin buckle Water resistant 5 ATM