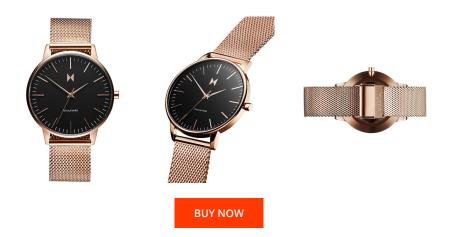

## MVMT ladies' watch MB01-RGBLM Specifications

This document contains all the specifications for the MVMT MB01-RGBLM ladies' watch. We at the DIALANDO® watch store offer a large selection of authentic watches from the best watch brands in the world. https://www.dialando.dk/

| PRODUCT INFORMATION |               |  |
|---------------------|---------------|--|
| EAN                 | 7613272329590 |  |
| Gender              | Ladies        |  |
| Brand               | MVMT          |  |
| Collection          | Boulevard     |  |
| Warranty [years]    | 2             |  |

| MATERIAL & COLOUR  |                   |
|--------------------|-------------------|
| Strap Material     | Stainless steel   |
| Strap Colour       | Rose gold         |
| Case Material      | Stainless steel   |
| Case Colour        | Rose gold         |
| Case Surface       | Matted / Polished |
| Colour of the dial | Black             |
| Glass              | Mineral glass     |

| PRODUCT EXECUTION           |                        |
|-----------------------------|------------------------|
| Display Type                | Analogue               |
| Movement type               | Quartz (Battery)       |
| Movement Name               | Miyota                 |
| Functions                   | Second / Minute / Hour |
|                             |                        |
| MEASURES                    |                        |
| MEASURES<br>Case width [mm] | 38                     |
|                             | 38<br>6                |

| DETAILS         |                                  |
|-----------------|----------------------------------|
| Bezel           | Fixed                            |
| Case Bottom     | Stainless steel bottom (pressed) |
| Clasp           | Pin buckle                       |
| Water resistant | 3 ATM                            |

| Case width [mm]                  | 38  |
|----------------------------------|-----|
| Case thickness [mm]              | 6   |
| Lug width [mm]                   | 18  |
| Max. wrist<br>circumference [mm] | 190 |