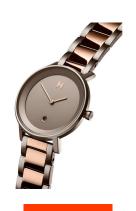

## MVMT ladies' watch MF02-TIRG Specifications

**BUY NOW** 

This document contains all the specifications for the MVMT Signature II MF02-TIRG ladies' watch. We at the DIALANDO® watch store offer a large selection of authentic watches from the best watch brands in the world.

| MATERIAL & COLOUR  |                                  |
|--------------------|----------------------------------|
| Strap Material     | Stainless steel                  |
| Strap Colour       | Rose gold / Brown                |
| Case Material      | Stainless steel                  |
| Case Colour        | Brown                            |
| Case Surface       | Polished / Matted                |
| Colour of the dial | Brown                            |
| Glass              | Mineral glass                    |
| DETAILS            |                                  |
| Bezel              | Fixed                            |
| Case Bottom        | Stainless steel bottom (pressed) |
| Clasp              | Folding clasp                    |
| Water resistant    | 5 ATM                            |