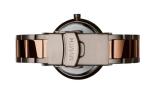

## MVMT ladies' watch MF02-TIRG Specifications

**BUY NOW** 

This document contains all the specifications for the MVMT Signature II MF02-TIRG ladies' watch. We at the DIALANDO® watch store offer a large selection of authentic watches from the best watch brands in the world.

| MATERIAL & COLOUR  |                                  |
|--------------------|----------------------------------|
| Strap Material     | Stainless steel                  |
| Strap Colour       | Rose gold / Brown                |
| Case Material      | Stainless steel                  |
| Case Colour        | Brown                            |
| Case Surface       | Polished / Matted                |
| Colour of the dial | Brown                            |
| Glass              | Mineral glass                    |
| DETAILS            |                                  |
| Bezel              | Fixed                            |
| Case Bottom        | Stainless steel bottom (pressed) |
| Clasp              | Folding clasp                    |
| Water resistant    | 5 ATM                            |