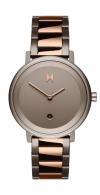

## MVMT ladies' watch MF02-TIRG Specifications

**BUY NOW** 

This document contains all the specifications for the MVMT Signature II MF02-TIRG ladies' watch. We at the DIALANDO® watch store offer a large selection of authentic watches from the best watch brands in the world.

| MATERIAL & COLOUR  |                                  |
|--------------------|----------------------------------|
| Strap Material     | Stainless steel                  |
| Strap Colour       | Rose gold / Brown                |
| Case Material      | Stainless steel                  |
| Case Colour        | Brown                            |
| Case Surface       | Polished / Matted                |
| Colour of the dial | Brown                            |
| Glass              | Mineral glass                    |
| DETAILS            |                                  |
| Bezel              | Fixed                            |
| Case Bottom        | Stainless steel bottom (pressed) |
| Clasp              | Folding clasp                    |
| Water resistant    | 5 ATM                            |