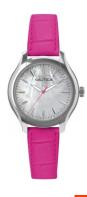

## Nautica ladies' watch NAI11010M Specifications

**BUY NOW** 

This document contains all the specifications for the Nautica NAI11010M ladies' watch. We at the DIALANDO® watch store offer a large selection of authentic watches from the best watch brands in the world.

| MATERIAL & COLOUR    |                 |
|----------------------|-----------------|
| Strap Material       | Real leather    |
| Strap Colour         | Pink            |
| Case Material        | Stainless steel |
| Colour of the dial   | Nacre           |
| Glass                | Mineral glass   |
|                      |                 |
| DETAILS              |                 |
| <b>DETAILS</b> Clasp | Pin buckle      |