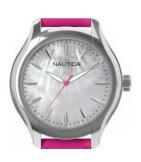

## Nautica ladies' watch NAI11010M Specifications

**BUY NOW** 

This document contains all the specifications for the Nautica NAI11010M ladies' watch. We at the DIALANDO® watch store offer a large selection of authentic watches from the best watch brands in the world.

| MATERIAL & COLOUR    |                 |
|----------------------|-----------------|
| Strap Material       | Real leather    |
| Strap Colour         | Pink            |
| Case Material        | Stainless steel |
| Colour of the dial   | Nacre           |
| Glass                | Mineral glass   |
|                      |                 |
| DETAILS              |                 |
| <b>DETAILS</b> Clasp | Pin buckle      |