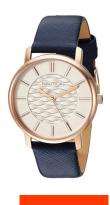

## Nautica ladies' watch NAPCGS011 Specifications

**BUY NOW** 

This document contains all the specifications for the Nautica NAPCGS011 ladies' watch. We at the DIALANDO® watch store offer a large selection of authentic watches from the best watch brands in the world.

https://www.dialando.dk/

| PRODUCT INFORMATION         |                              |
|-----------------------------|------------------------------|
| EAN                         | 656086090383                 |
| Gender                      | Ladies                       |
| Brand                       | Nautica                      |
| Collection                  | Coral Gables                 |
| Warranty [years]            | 2                            |
|                             |                              |
| PRODUCT EXECUTION           |                              |
| Display Type                | Analogue                     |
|                             | Analogue<br>Quartz (Battery) |
| Display Type                |                              |
| Display Type  Movement type | Quartz (Battery)             |

| MATERIAL & COLOUR  |                 |
|--------------------|-----------------|
| Strap Material     | Real leather    |
| Strap Colour       | Blue            |
| Case Material      | Stainless steel |
| Colour of the dial | Beige           |
| Glass              | Mineral glass   |
|                    |                 |
| DETAILS            |                 |
| Clasp              | Pin buckle      |
| Water resistant    | 5 ATM           |