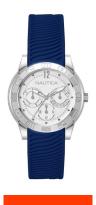

## Nautica ladies' watch NAPLBC001 Specifications

**BUY NOW** 

This document contains all the specifications for the Nautica NAPLBC001 ladies' watch. We at the DIALANDO® watch store offer a large selection of authentic watches from the best watch brands in the world.

| MATERIAL & COLOUR  |                 |
|--------------------|-----------------|
| Strap Material     | Silicone        |
| Strap Colour       | Blue            |
| Case Material      | Stainless steel |
| Colour of the dial | Silver          |
| Glass              | Mineral glass   |
|                    |                 |
| DETAILS            |                 |
| Clasp              | Pin buckle      |
| Water resistant    | 5 ATM           |