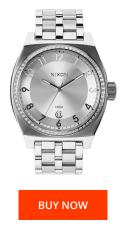

| MATERIAL & COLOUR   5055981246058 Strap Material Stainless steel   er Ladies Strap Colour Silver   anty [years] 2 Colour of the dial Grey |
|-------------------------------------------------------------------------------------------------------------------------------------------|
| erLadiesStrap ColourSilveranty [years]2Colour of the dialGrey                                                                             |
| anty [years] 2 Colour of the dial Grey                                                                                                    |
|                                                                                                                                           |
|                                                                                                                                           |
| Glass Mineral glass                                                                                                                       |
|                                                                                                                                           |
| CT EXECUTION DETAILS                                                                                                                      |
| Type Analogue Clasp Snap fastener                                                                                                         |
| ent type Quartz (Battery) Water resistant 10 ATM                                                                                          |
|                                                                                                                                           |
| RES                                                                                                                                       |
|                                                                                                                                           |