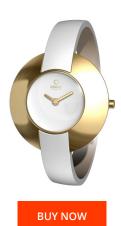

## Obaku ladies' watch V135LGIRW Specifications

This document contains all the specifications for the Obaku V135LGIRW ladies' watch. We at the DIALANDO® watch store offer a large selection of authentic watches from the best watch brands in the world.

| MATERIAL & COLOUR  |                 |
|--------------------|-----------------|
| Strap Material     | Real leather    |
| Strap Colour       | White           |
| Case Material      | Stainless steel |
| Colour of the dial | White           |
| Glass              | Mineral glass   |
|                    |                 |
| DETAILS            |                 |
| DETAILS  Clasp     | Pin buckle      |