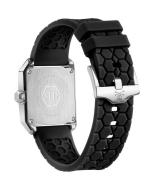

## Philipp Plein ladies' watch PWMAA0122 Specifications

**BUY NOW** 

This document contains all the specifications for the Philipp Plein PWMAA0122 ladies' watch. We at the DIALANDO® watch store offer a large selection of authentic watches from the best watch brands in the world.

| MATERIAL & COLOUR    |               |
|----------------------|---------------|
| Strap Material       | Silicone      |
| Strap Colour         | Black         |
| Colour of the dial   | Silver        |
| Glass                | Mineral glass |
|                      |               |
| DETAILS              |               |
| <b>DETAILS</b> Clasp | Buckle        |