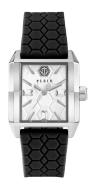

## Philipp Plein ladies' watch PWMAA0122 Specifications

**BUY NOW** 

This document contains all the specifications for the Philipp Plein PWMAA0122 ladies' watch. We at the DIALANDO® watch store offer a large selection of authentic watches from the best watch brands in the world.

| MATERIAL & COLOUR    |               |
|----------------------|---------------|
| Strap Material       | Silicone      |
| Strap Colour         | Black         |
| Colour of the dial   | Silver        |
| Glass                | Mineral glass |
|                      |               |
| DETAILS              |               |
| <b>DETAILS</b> Clasp | Buckle        |