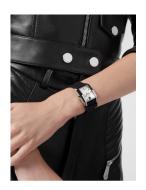

## Philipp Plein ladies' watch PWMAA0122 Specifications

**BUY NOW** 

This document contains all the specifications for the Philipp Plein PWMAA0122 ladies' watch. We at the DIALANDO® watch store offer a large selection of authentic watches from the best watch brands in the world.

| MATERIAL & COLOUR    |               |
|----------------------|---------------|
| Strap Material       | Silicone      |
| Strap Colour         | Black         |
| Colour of the dial   | Silver        |
| Glass                | Mineral glass |
|                      |               |
| DETAILS              |               |
| <b>DETAILS</b> Clasp | Buckle        |