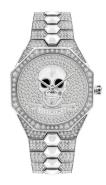

## Police ladies' watch PL16027BS.04M Specifications

**BUY NOW** 

This document contains all the specifications for the Police Montaria PL16027BS.04M ladies' watch. We at the DIALANDO® watch store offer a large selection of authentic watches from the best watch brands in the world.

https://www.dialando.dk/

| PRODUCT INFORMATION |               |  |
|---------------------|---------------|--|
| EAN                 | 4895220917216 |  |
| Gender              | Ladies        |  |
| Brand               | Police        |  |
| Collection          | Montaria      |  |
| Warranty [years]    | 2             |  |

| PRODUCT EXECUTION |                  |
|-------------------|------------------|
| Display Type      | Analogue         |
| Movement type     | Quartz (Battery) |
| Functions         | Minute / Hour    |

| MEASURES                      |     |
|-------------------------------|-----|
| Case width [mm]               | 36  |
| Case thickness [mm]           | 9   |
| Lug width [mm]                | 19  |
| Max. wrist circumference [mm] | 180 |

| MATERIAL & COLOUR  |                   |
|--------------------|-------------------|
| Strap Material     | Stainless steel   |
| Strap Colour       | Silver            |
| Case Material      | Stainless steel   |
| Case Colour        | Silver            |
| Case Surface       | Polished / Matted |
| Colour of the dial | Silver            |
| Stone type         | Glass crystal     |
| Glass              | Mineral glass     |

| DETAILS         |                                  |
|-----------------|----------------------------------|
| Bezel           | Fixed                            |
| Case Bottom     | Stainless steel bottom (pressed) |
| Clasp           | Folding clasp                    |
| Water resistant | 3 ATM                            |