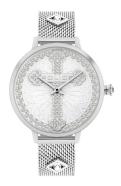

## Police ladies' watch PL16031MS.04MMA Specifications

**BUY NOW** 

This document contains all the specifications for the Police Socotra PL16031MS.04MMA ladies' watch. We at the DIALANDO® watch store offer a large selection of authentic watches from the best watch brands in the world.

https://www.dialando.dk/

| PRODUCT INFORMATION |               |  |
|---------------------|---------------|--|
| EAN                 | 4895220917353 |  |
| Gender              | Ladies        |  |
| Brand               | Police        |  |
| Collection          | Socotra       |  |
| Warranty [years]    | 2             |  |

| PRODUCT EXECUTION |                  |
|-------------------|------------------|
| Display Type      | Analogue         |
| Movement type     | Quartz (Battery) |
| Functions         | Hour / Minute    |

| MEASURES                      |     |
|-------------------------------|-----|
| Case width [mm]               | 36  |
| Case thickness [mm]           | 9   |
| Lug width [mm]                | 14  |
| Max. wrist circumference [mm] | 200 |

| MATERIAL & COLOUR  |                   |
|--------------------|-------------------|
| Strap Material     | Stainless steel   |
| Strap Colour       | Silver            |
| Case Material      | Stainless steel   |
| Case Colour        | Silver            |
| Case Surface       | Matted / Polished |
| Colour of the dial | Silver            |
| Stone type         | Glass crystal     |
| Glass              | Mineral glass     |

| DETAILS         |                                  |
|-----------------|----------------------------------|
| Bezel           | Fixed                            |
| Case Bottom     | Stainless steel bottom (pressed) |
| Clasp           | Pin buckle                       |
| Water resistant | 3 ATM                            |