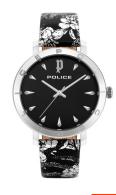

## Police ladies' watch PL16033MS.02 Specifications

**BUY NOW** 

This document contains all the specifications for the Police Ponta PL16033MS.02 ladies' watch. We at the DIALANDO® watch store offer a large selection of authentic watches from the best watch brands in the world.

https://www.dialando.dk/

| PRODUCT INFORMATION |               |  |
|---------------------|---------------|--|
| EAN                 | 4895220917421 |  |
| Gender              | Ladies        |  |
| Brand               | Police        |  |
| Collection          | Ponta         |  |
| Warranty [years]    | 2             |  |

| PRODUCT EXECUTION |                        |
|-------------------|------------------------|
| Display Type      | Analogue               |
| Movement type     | Quartz (Battery)       |
| Functions         | Hour / Second / Minute |

| MEASURES                      |     |
|-------------------------------|-----|
| Case width [mm]               | 36  |
| Case thickness [mm]           | 9   |
| Lug width [mm]                | 16  |
| Max. wrist circumference [mm] | 200 |

| MATERIAL & COLOUR  |                   |
|--------------------|-------------------|
| Strap Material     | Real leather      |
| Strap Colour       | Silver / Black    |
| Case Material      | Stainless steel   |
| Case Colour        | Silver            |
| Case Surface       | Matted / Polished |
| Colour of the dial | Black             |
| Glass              | Mineral glass     |
|                    |                   |
| DETAILS            |                   |
| DI                 | F: - 1            |

| DETAILS         |                                  |
|-----------------|----------------------------------|
| Bezel           | Fixed                            |
| Case Bottom     | Stainless steel bottom (pressed) |
| Clasp           | Pin buckle                       |
| Water resistant | 3 ATM                            |