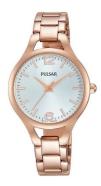

## Pulsar ladies' watch PH8190X1 Specifications

**BUY NOW** 

This document contains all the specifications for the Pulsar PH8190X1 ladies' watch. We at the DIALANDO® watch store offer a large selection of authentic watches from the best watch brands in the world.

| MATERIAL & COLOUR    |                                        |
|----------------------|----------------------------------------|
| Strap Material       | Stainless steel                        |
| Strap Colour         | Rose gold                              |
| Case Material        | Stainless steel                        |
| Case Colour          | Rose gold                              |
| Case Surface         | Polished                               |
| Colour of the dial   | Silver                                 |
| Glass                | Mineral glass                          |
|                      |                                        |
| DETAILS              |                                        |
| <b>DETAILS</b> Bezel | Fixed                                  |
|                      | Fixed Stainless steel bottom (pressed) |
| Bezel                |                                        |