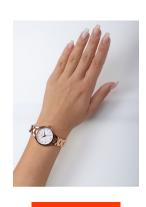

## Pulsar ladies' watch PH8190X1 Specifications

**BUY NOW** 

This document contains all the specifications for the Pulsar PH8190X1 ladies' watch. We at the DIALANDO® watch store offer a large selection of authentic watches from the best watch brands in the world.

| MATERIAL & COLOUR    |                                        |
|----------------------|----------------------------------------|
| Strap Material       | Stainless steel                        |
| Strap Colour         | Rose gold                              |
| Case Material        | Stainless steel                        |
| Case Colour          | Rose gold                              |
| Case Surface         | Polished                               |
| Colour of the dial   | Silver                                 |
| Glass                | Mineral glass                          |
|                      |                                        |
| DETAILS              |                                        |
| <b>DETAILS</b> Bezel | Fixed                                  |
|                      | Fixed Stainless steel bottom (pressed) |
| Bezel                |                                        |