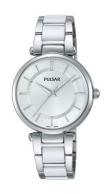

## Pulsar ladies' watch PH8191X1 Specifications

**BUY NOW** 

This document contains all the specifications for the Pulsar Ceramic PH8191X1 ladies' watch. We at the DIALANDO® watch store offer a large selection of authentic watches from the best watch brands in the world.

| MATERIAL & COLOUR  |                                  |
|--------------------|----------------------------------|
| Strap Material     | Ceramics / Stainless steel       |
| Strap Colour       | White / Silver                   |
| Case Material      | Stainless steel                  |
| Case Colour        | Silver                           |
| Case Surface       | Polished                         |
| Colour of the dial | Silver                           |
| Glass              | Mineral glass                    |
| DETAILS            |                                  |
| Bezel              | Fixed                            |
| Case Bottom        | Stainless steel bottom (pressed) |
| Clasp              | Folding clasp                    |
| Water resistant    | 3 ATM                            |