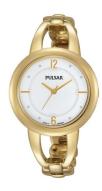

## Pulsar ladies' watch PH8206X1 Specifications

**BUY NOW** 

This document contains all the specifications for the Pulsar PH8206X1 ladies' watch. We at the DIALANDO® watch store offer a large selection of authentic watches from the best watch brands in the world. https://www.dialando.dk/

| PRODUCT INFORMATION |               |  |
|---------------------|---------------|--|
| EAN                 | 4894138032417 |  |
| Gender              | Ladies        |  |
| Brand               | Pulsar        |  |
| Collection          | Damen         |  |
| Warranty [years]    | 2             |  |

| PRODUCT EXECUTION         |                        |
|---------------------------|------------------------|
| Display Type              | Analogue               |
| Movement type             | Quartz (Battery)       |
| Movement Name             | VJ21 / Seiko           |
| Functions                 | Second / Minute / Hour |
|                           |                        |
|                           |                        |
| MEASURES                  |                        |
| MEASURES  Case width [mm] | 33                     |
|                           | 33                     |
| Case width [mm]           |                        |

| MATERIAL & COLOUR  |                                        |
|--------------------|----------------------------------------|
| Strap Material     | Stainless steel                        |
| Strap Colour       | Gold                                   |
| Case Material      | Stainless steel                        |
| Case Colour        | Gold                                   |
| Case Surface       | Polished                               |
| Colour of the dial | White                                  |
| Glass              | Mineral glass                          |
|                    |                                        |
| DETAILS            |                                        |
| DETAILS<br>Bezel   | Fixed                                  |
|                    | Fixed Stainless steel bottom (pressed) |
| Bezel              |                                        |