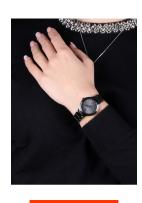

## Pulsar ladies' watch PH8435X1 Specifications

**BUY NOW** 

This document contains all the specifications for the Pulsar PH8435X1 ladies' watch. We at the DIALANDO® watch store offer a large selection of authentic watches from the best watch brands in the world.

| MEASURES                      |     |
|-------------------------------|-----|
| Case width [mm]               | 30  |
| Case thickness [mm]           | 7   |
| Lug width [mm]                | 15  |
| Max. wrist circumference [mm] | 180 |