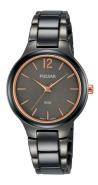

## Pulsar ladies' watch PH8435X1 Specifications

**BUY NOW** 

This document contains all the specifications for the Pulsar PH8435X1 ladies' watch. We at the DIALANDO® watch store offer a large selection of authentic watches from the best watch brands in the world.

| MATERIAL & COLOUR  |                                  |
|--------------------|----------------------------------|
| Strap Material     | Stainless steel / Ceramics       |
| Strap Colour       | Black                            |
| Case Material      | Ceramics / Stainless steel       |
| Case Colour        | Black                            |
| Case Surface       | Polished / Matted                |
| Colour of the dial | Grey                             |
| Glass              | Mineral glass                    |
| DETAILS            |                                  |
| Bezel              | Fixed                            |
| Case Bottom        | Stainless steel bottom (pressed) |