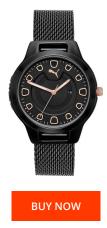

## **DIALANDO**<sup>®</sup>

PUMA ladies' watch P1010 Specifications

This document contains all the specifications for the PUMA P1010 ladies' watch. We at the DIALANDO® watch store offer a large selection of authentic watches from the best watch brands in the world. https://www.dialando.dk/

| PRODUCT INFORMATION |                               | MATERIAL & COLOUR  |                 |  |
|---------------------|-------------------------------|--------------------|-----------------|--|
| EAN                 | 4013496511949                 | Strap Material     | Stainless steel |  |
| Gender              | Ladies                        | Strap Colour       | Black           |  |
| Brand               | Puma                          | Case Material      | Stainless steel |  |
| Collection          | Reset                         | Colour of the dial | Black           |  |
| Warranty [years]    | 2                             | Glass              | Mineral glass   |  |
| PRODUCT EXECUTION   |                               | DETAILS            |                 |  |
| Display Type        | Analogue                      | Clasp              | Folding clasp   |  |
| Movement type       | Quartz (Battery)              | Water resistant    | 5 ATM           |  |
| Functions           | Date / Hour / Minute / Second |                    |                 |  |
| MEASURES            |                               |                    |                 |  |