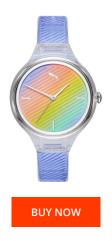

## PUMA ladies' watch P1025 Specifications

This document contains all the specifications for the PUMA P1025 ladies' watch. We at the DIALANDO® watch store offer a large selection of authentic watches from the best watch brands in the world.

https://www.dialando.dk/

| PRODUCT INFORMATION | N                      |
|---------------------|------------------------|
| EAN                 | 4013496847703          |
| Gender              | Ladies                 |
| Brand               | Puma                   |
| Collection          | Contour                |
| Warranty [years]    | 2                      |
| PRODUCT EXECUTION   |                        |
| Display Type        | Analogue               |
| Movement type       | Quartz (Battery)       |
| Functions           | Hour / Minute / Second |
| MEASURES            |                        |
| Case width [mm]     | 37                     |

| MATERIAL & COLOUR  |                 |
|--------------------|-----------------|
| Strap Material     | Plastic         |
| Strap Colour       | Purple          |
| Case Material      | Stainless steel |
| Colour of the dial | Blue            |
| Glass              | Mineral glass   |
|                    |                 |
| DETAILS            |                 |
| DETAILS<br>Clasp   | Pin buckle      |