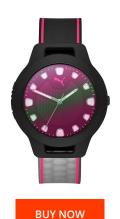

## PUMA ladies' watch P1026 Specifications

This document contains all the specifications for the PUMA P1026 ladies' watch. We at the DIALANDO® watch store offer a large selection of authentic watches from the best watch brands in the world.

https://www.dialando.dk/

| PRODUCT INFORMATION |                        |
|---------------------|------------------------|
| EAN                 | 4013496847697          |
| Gender              | Ladies                 |
| Brand               | Puma                   |
| Collection          | Reset                  |
| Warranty [years]    | 2                      |
| PRODUCT EXECUTION   |                        |
| Display Type        | Analogue               |
| Movement type       | Quartz (Battery)       |
| Functions           | Hour / Minute / Second |
|                     |                        |
| MEASURES            |                        |

| MATERIAL & COLOUR  |               |
|--------------------|---------------|
| Strap Material     | Silicone      |
| Strap Colour       | Black         |
| Case Material      | Plastic       |
| Colour of the dial | Pink          |
| Glass              | Mineral glass |
|                    |               |
| DETAILS            |               |
| DETAILS<br>Clasp   | Pin buckle    |