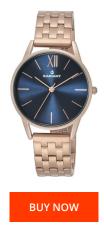

## **DIALANDO**<sup>®</sup>

Radiant ladies' watch RA438202 Specifications

This document contains all the specifications for the Radiant RA438202 ladies' watch. We at the DIALANDO® watch store offer a large selection of authentic watches from the best watch brands in the world. https://www.dialando.dk/

|                     | 201              |                   | MATERIAL & COLOUR  |                                                        |
|---------------------|------------------|-------------------|--------------------|--------------------------------------------------------|
| PRODUCT INFORMATION |                  | MATERIAL & COLOUR |                    |                                                        |
| EAN                 | 8431242928296    |                   | Strap Material     | Stainless steel                                        |
| Gender              | Ladies           |                   | Strap Colour       | Pink                                                   |
| Warranty [years]    | 2                |                   | Colour of the dial | Blue                                                   |
|                     |                  |                   | Glass              | Mineral glass                                          |
|                     |                  |                   |                    |                                                        |
| PRODUCT EXECUTION   |                  |                   | DETAILS            |                                                        |
| Display Type        | Analogue         |                   | Clasp              | Snap fastener                                          |
| Movement type       | Quartz (Battery) |                   | Water resistant    | (Please ask customer service or see the closing cover) |
| MEASURES            |                  |                   |                    |                                                        |
| Case width [mm]     | 35               |                   |                    |                                                        |
|                     |                  |                   |                    |                                                        |