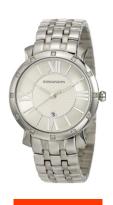

## Romanson ladies' watch TM1256QL1WA12W Specifications

**BUY NOW** 

This document contains all the specifications for the Romanson TM1256QL1WA12W ladies' watch. We at the DIALANDO® watch store offer a large selection of authentic watches from the best watch brands in the world.

| PRODUCT EXECUTION |                  |
|-------------------|------------------|
| Display Type      | Analogue         |
| Movement type     | Quartz (Battery) |
| Functions         | Date             |
|                   |                  |
| MEASURES          |                  |
| Case width [mm]   | 35               |

| MATERIAL & COLOUR  |                             |
|--------------------|-----------------------------|
| Strap Material     | Stainless steel             |
| Strap Colour       | Silver                      |
| Case Material      | Stainless steel             |
| Case Colour        | Silver                      |
| Case Surface       | Polished                    |
| Colour of the dial | Silver                      |
| Stone type         | Zirconia                    |
|                    |                             |
| Glass              | Mineral glass               |
| Glass              | Mineral glass               |
|                    | Mineral glass Folding clasp |