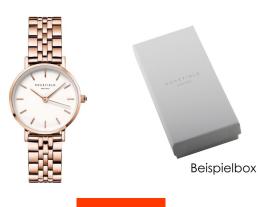

## Rosefield ladies' watch 26BRG-270 Specifications

**BUY NOW** 

This document contains all the specifications for the Rosefield 26BRG-270 ladies' watch. We at the DIALANDO® watch store offer a large selection of authentic watches from the best watch brands in the world.

| MATERIAL & COLOUR  |                                  |
|--------------------|----------------------------------|
| Strap Material     | Stainless steel                  |
| Strap Colour       | Rose gold                        |
| Case Material      | Stainless steel                  |
| Case Colour        | Rose gold                        |
| Case Surface       | Matted / Polished                |
| Colour of the dial | White                            |
| Glass              | Mineral glass                    |
|                    |                                  |
| DETAILS            |                                  |
| Bezel              | Fixed                            |
| Case Bottom        | Stainless steel bottom (pressed) |
| Clasp              | Pin buckle                       |
| Water resistant    | 3 ATM                            |